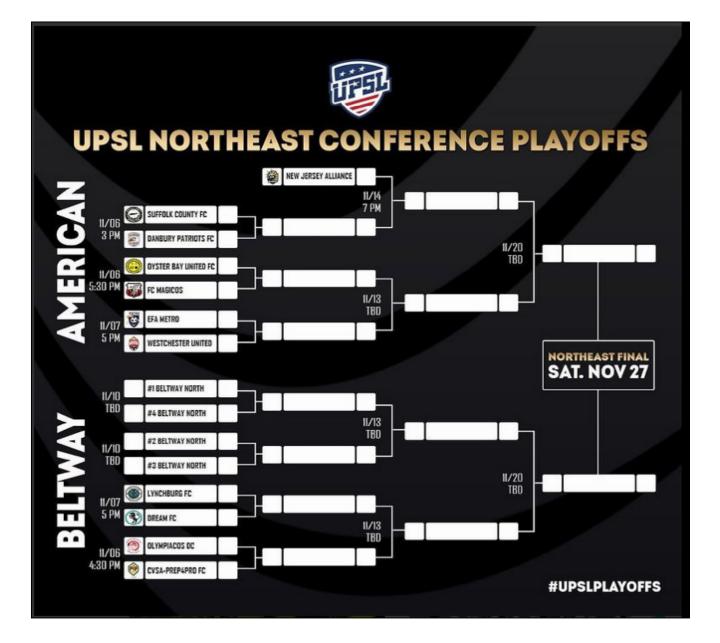

## UPSL Premier Division Northeast Conference Beltway Division South

| Saturday, August 21    | 3:00PM | @ |                            | Olympiacos DC                                                           | W 6:0             | Annandale HS / Annandale, Virginia                     |  |  |
|------------------------|--------|---|----------------------------|-------------------------------------------------------------------------|-------------------|--------------------------------------------------------|--|--|
| Saturday, August 28    | 7:00PM |   |                            | Dream FC                                                                | W 5:1             | Longdale / Glen Allen, Virginia                        |  |  |
| Sunday, September 5    | 3:00PM | @ |                            | Lynchburg FC                                                            | T 1:1             | Lynchburg City Stadium /<br>Lynchburg, Virginia        |  |  |
| Friday, September 10   | 8:00PM |   |                            | MD United                                                               | T 0:0             | Longdale / Glen Allen, Virginia                        |  |  |
| Saturday, September 25 | 2:00PM | @ |                            | Classic Crew FC                                                         | W 4:1             | Higher Seed Hosts                                      |  |  |
| Friday, October 1      | 7:30PM |   |                            | Classic Crew FC                                                         | W 7:1             | Longdale / Glen Allen, Virginia                        |  |  |
| Saturday, October 9    | 4:00PM | @ |                            | MD United                                                               | L 3:4             | Ridge Road Recreational Park /<br>Germantown, Maryland |  |  |
| Friday, October 22     | 8:00PM |   | COTALL OF                  | Lynchburg FC                                                            | L 1:5             | Longdale / Glen Allen, Virginia                        |  |  |
| Sunday, October 24     | 1:00PM | @ | 3                          | Dream FC                                                                | L 0:1             | Laytonia Recreational Park /<br>Gaithersburg, Maryland |  |  |
| Saturday, October 30   | 3:00PM |   |                            | Olympiacos DC                                                           | T 2:2             | Longdale / Glen Allen, Virginia                        |  |  |
| Saturday, November 6   | 4:30PM |   | <b>()</b>                  | Olympiacos DC                                                           |                   | Annandale HS / Annandale, Virginia                     |  |  |
| Saturday, November 13  | ТВА    |   | Beltway South Championship |                                                                         |                   | Higher Seed Hosts                                      |  |  |
| Saturday, November 20  | ТВА    |   |                            | Beltway Championship (v.<br>Beltway North Champion)                     | Neutral Site; TBA |                                                        |  |  |
| Sunday, November 21    | ТВА    |   |                            | Northeast Conference<br>Championship (v. American<br>Division Champion) | Neutral Site; TBA |                                                        |  |  |