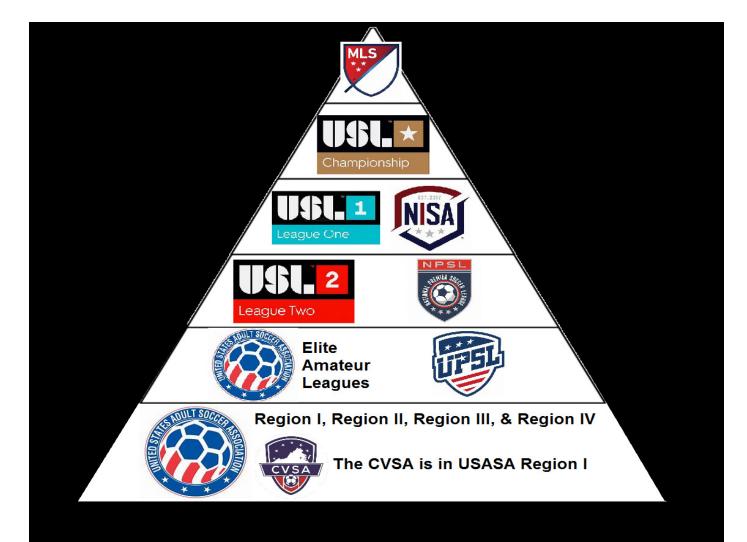

The league is a United States Adult Soccer Association National League, within the larger United States soccer league system.

For the Fall 2021 Season, the CVSA will have a representative team in the UPSL Premier Division. CVSA / Prep4Pro FC will be playing in the Northeast Conference, Beltway South Division. All players on this team are CVSA players, drawn from the top divisions of the league.

## The American Soccer Pyramid, 2021

**Euroclassics Porsche** 